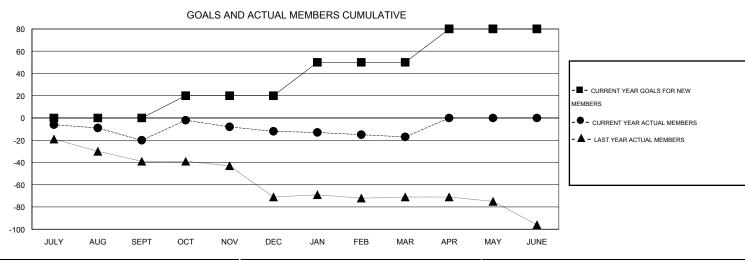

## GMT: THOMAS MATNEY LOCATION INDIANA GMT CA 1

| Clubs         |                  |                  |                  |                  | Members               |                    |                                     |                    |                  |  |
|---------------|------------------|------------------|------------------|------------------|-----------------------|--------------------|-------------------------------------|--------------------|------------------|--|
|               | RESUL            | TS FOR 2014-2015 |                  |                  | RESULTS FOR 2014-2015 |                    |                                     |                    |                  |  |
| QUARTER       | NEW CLUB<br>GOAL | NEW CLUBS        | DROPPED<br>CLUBS | NET<br>GAIN/LOSS | QUARTER               | NEW MEMBER<br>GOAL | CHARTER AND<br>NEW MEMBERS<br>ADDED | DROPPED<br>MEMBERS | NET<br>GAIN/LOSS |  |
| JULY/AUG/SEPT | 0                | 0                | 0                | 0                | JULY/AUG/SEPT         | 0                  | 12                                  | 32                 | -20              |  |
| OCT/NOV/DEC   | 0                | 0                | 0                | 0                | OCT/NOV/DEC           | 20                 | 30                                  | 22                 | 8                |  |
| JAN/FEB/MAR   | 1                | 0                | 0                | 0                | JAN/FEB/MAR           | 30                 | 19                                  | 24                 | -5               |  |
| APR/MAY/JUNE  | 1                | 0                | 0                | 0                | APR/MAY/JUNE          | 30                 | 0                                   | 0                  | 0                |  |